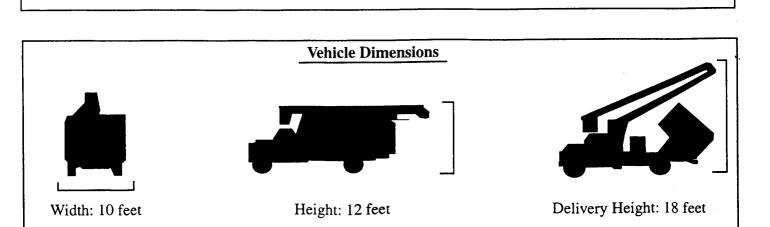

|  |
|                                                                                                                                       | Completed Craw                                                                                                                                                               | Date                                                                        |  |

Please draw a diagram of your property, including the driveway, as facing your house from the street.

Designated delivery site with a large "X".

Irrigation

| ,            |                        |         |
|--------------|------------------------|---------|
| House        | Suggested Symbols Shed | Mailbox |
| XXXXXX Fence | Garden                 | E Tree  |



Septic

//////////////////// Drain Field